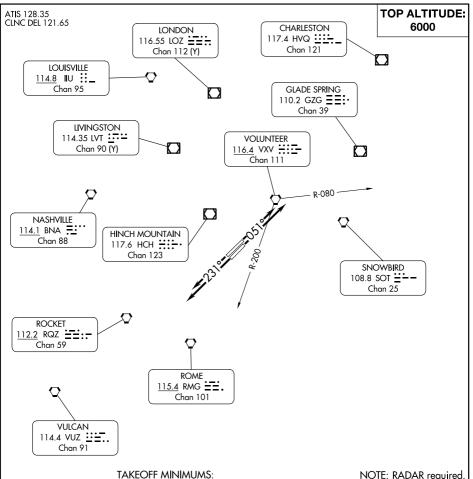

## DEPARTURE ROUTE DESCRIPTION

Rwy 5L/R, 23L/R: Standard.

TAKEOFF RUNWAY 5L/5R: Climb on heading 051° or as assigned for vectors to filed route, thence....

TAKEOFF RUNWAY 23L/R: Climb on heading 231° or as assigned for vectors to filed route, thence....

....maintain 6000 (or assigned lower altitude). Expect clearance to requested altitude/flight level ten minutes after departure.

LOST COMMUNICATIONS: If filed route is between the VXV R-080 and the VXV R-200 and radio contact is not established with departure control prior to reaching 6000 continue climb to 9000 before turning on course.